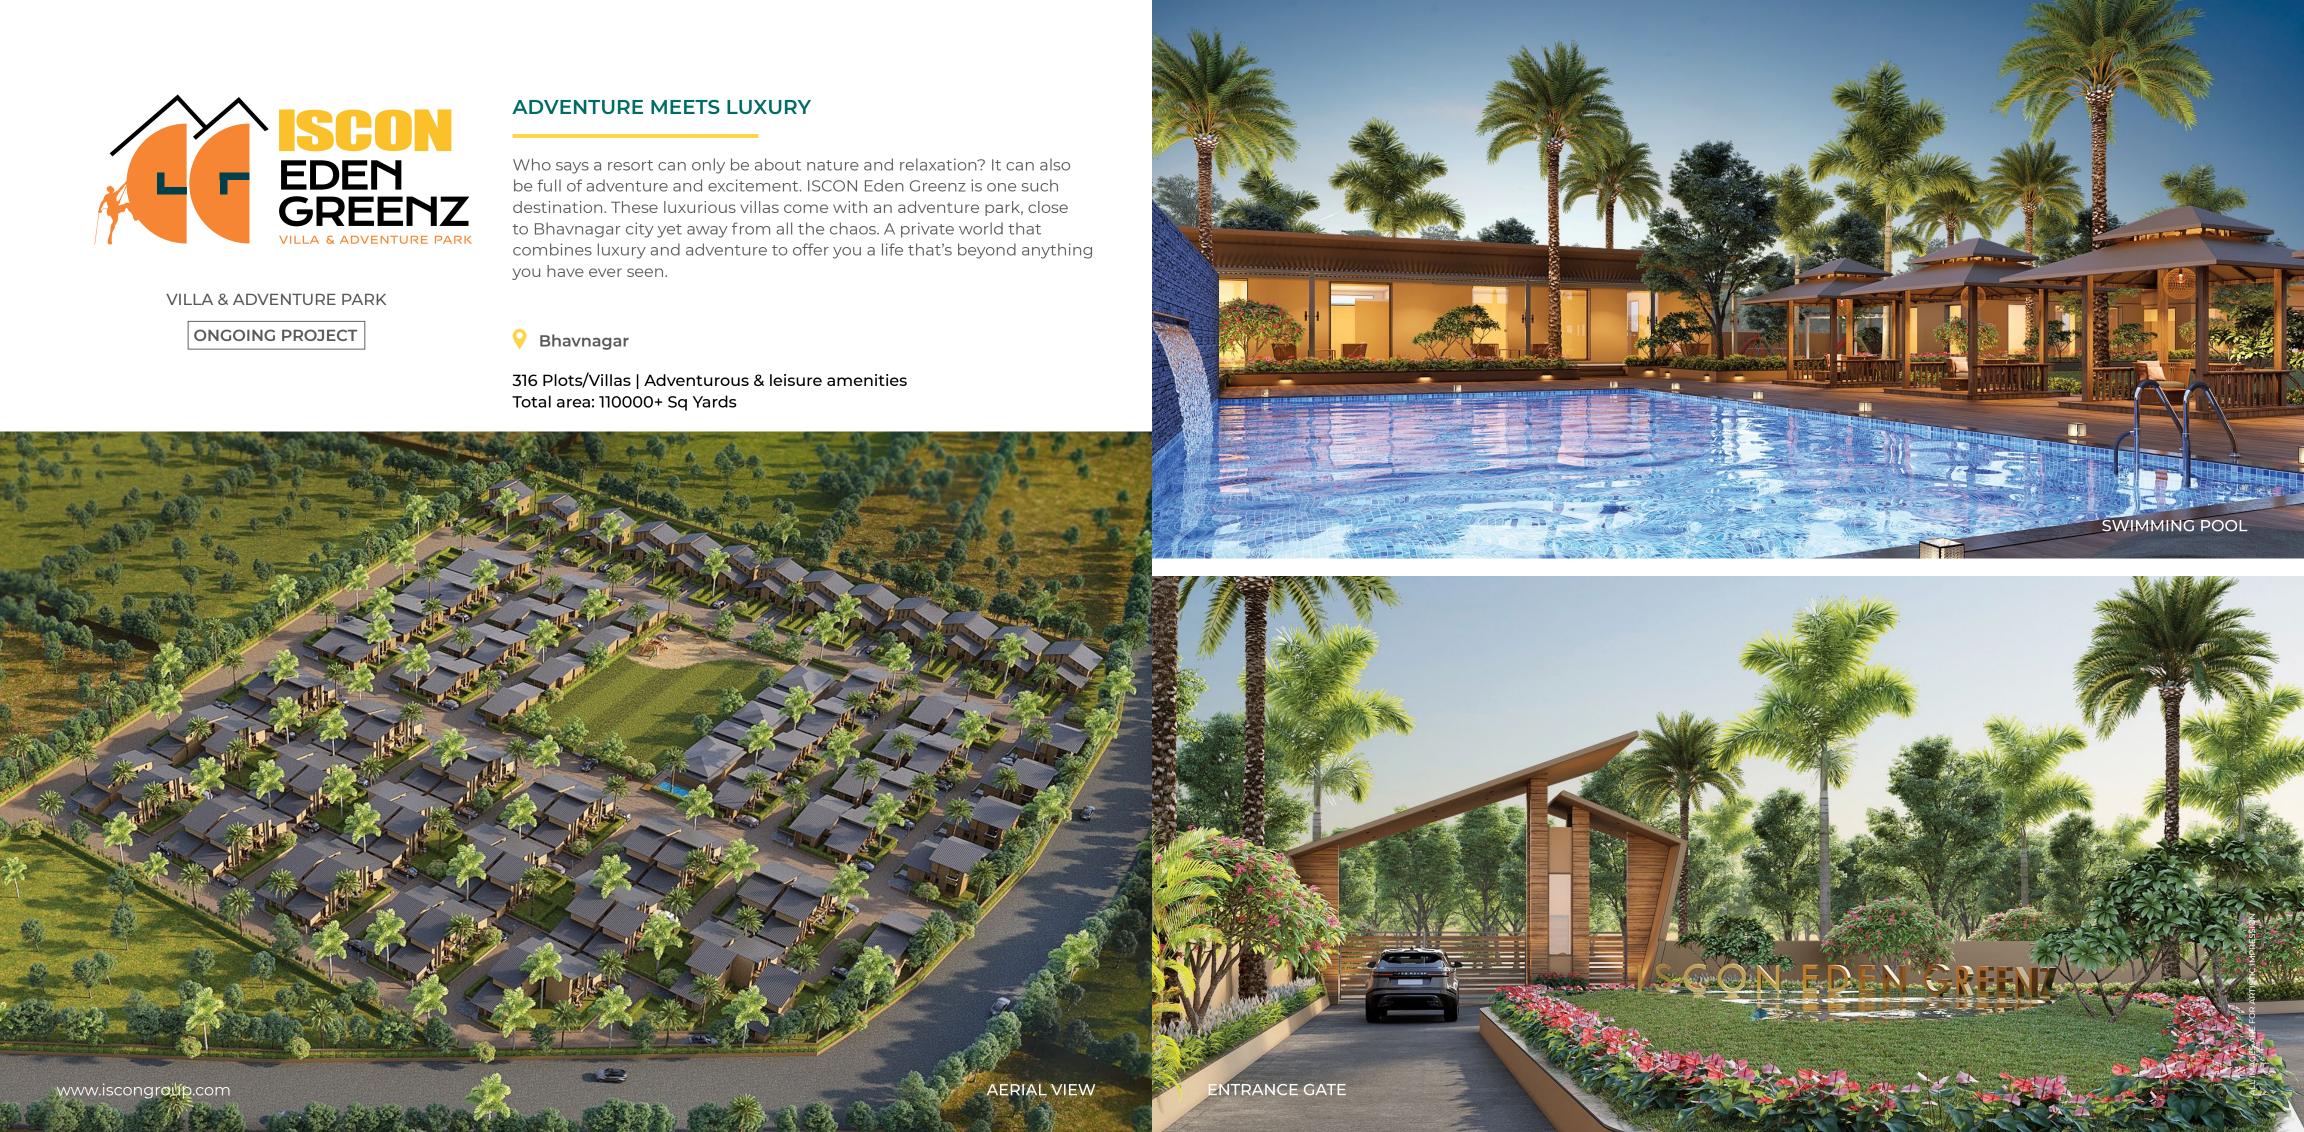

### BHAVNAGAR'S WEEKENDS ARE CHANGING!

The joy of owning a great lifestyle awaits you at Talltrees by Iscon (Bhavnagar). Located in nature's lap, you will be mesmerised by the serenity and beauty of these weekend villas/plots. Along with the peaceful lifestyle, Talltrees By Iscon offers a plethora of amenities such as a swimming pool with a deck, gazebo, gymnasium, games arena, restaurant, multi-purpose court and a grand clubhouse that gives you a larger-than-life living right beside Bhavnagar city.

💡 Bhavnagar.

167 Plots/Villas | Unique luxurious amenities Total area: Over 120000 Sq Yards