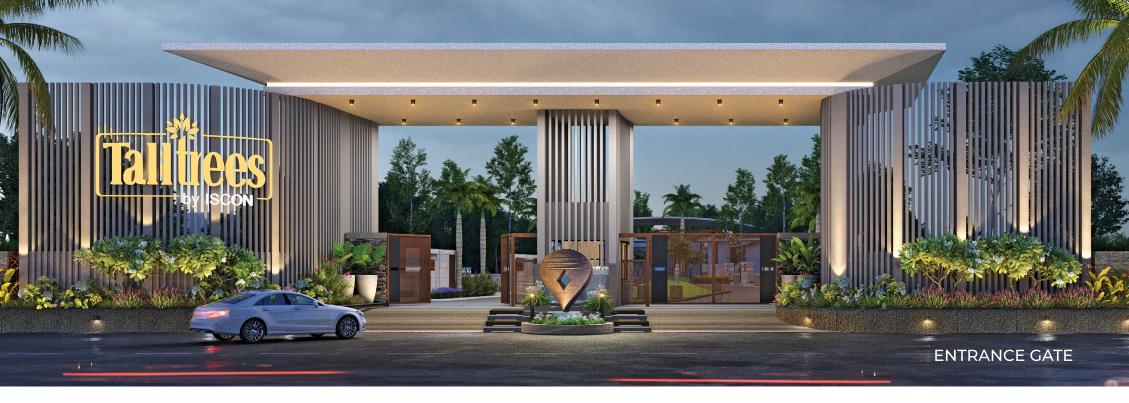

The 148-acre paradise is a haven on the lands of Ahmedabad. It is nestled between rich farmlands and the lush natural greenery of Bavlu. We took inspiration from mesmerising gardens around the world to create an oasis of luxury. To top it all, the villas are designed by a world-renowned team of architects - Saota. With never-seen-before recreational amenities, TallTrees by Iscon becomes a gem to own at least once in a lifetime.

### 💡 Bavlu, Ahmedabad

15 Common plots and luxurious amenities | Total area: 700000+ Sq Yards

BHAVNAGAR VILLA & ADVENTURE PARK

ONGOING PROJECT