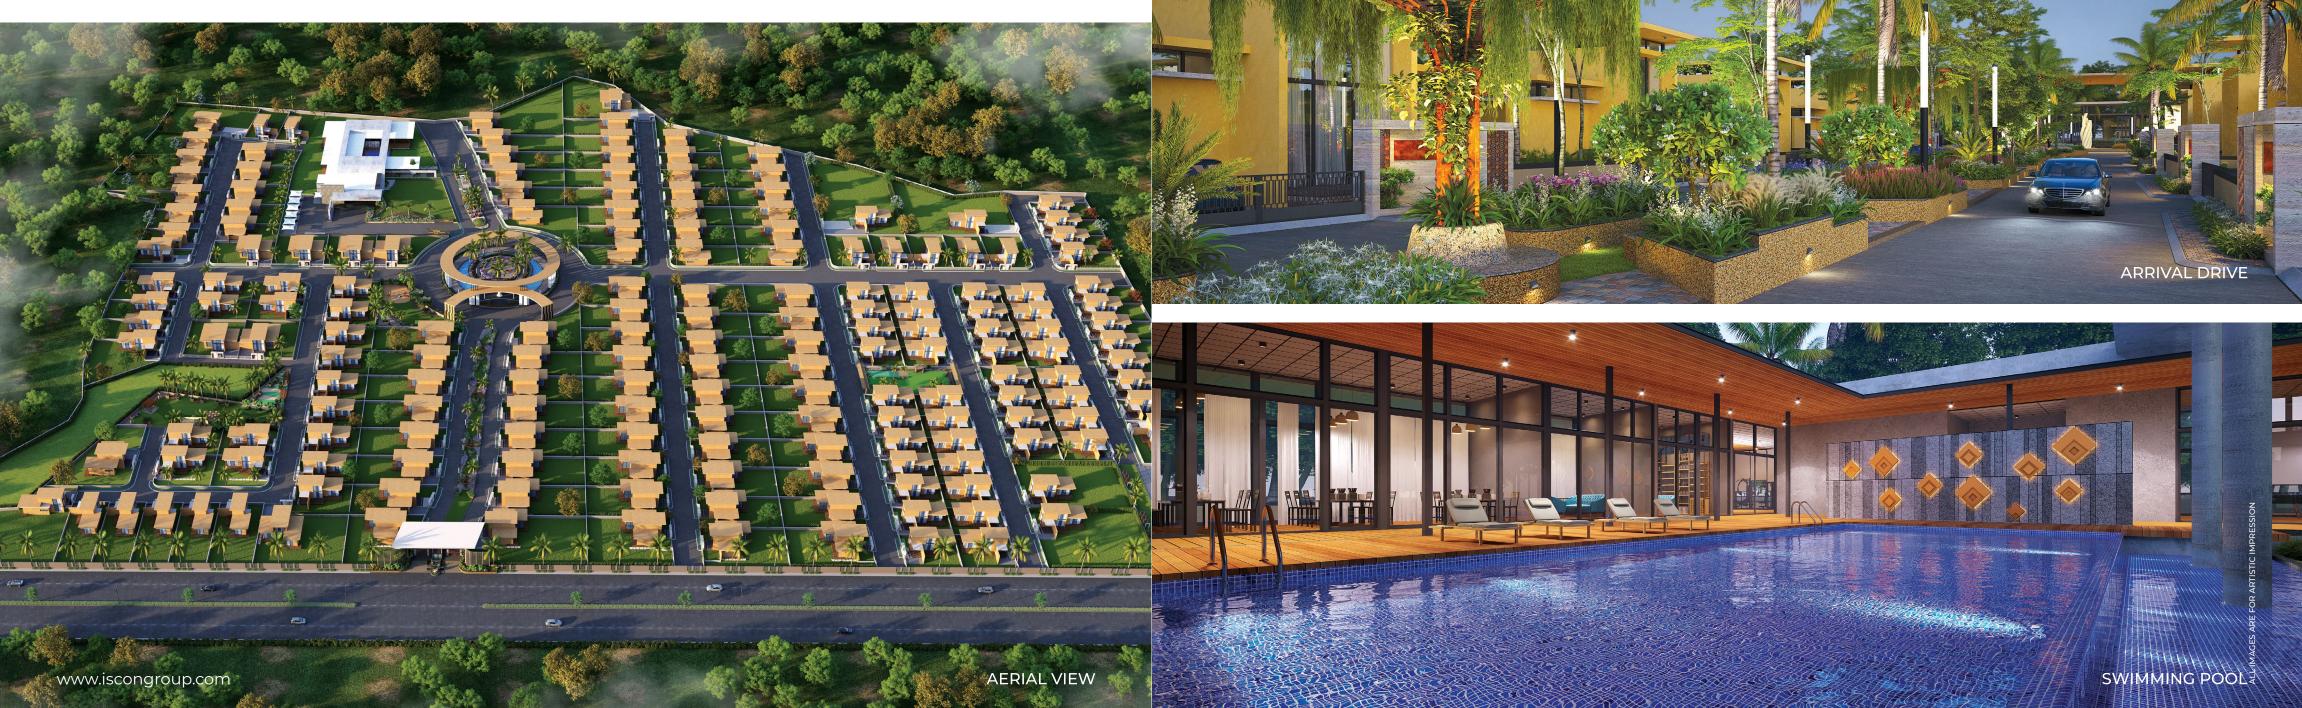

The 148-acre paradise is a haven on the lands of Ahmedabad. It is nestled between rich farmlands and the lush natural greenery of Bavlu. We took inspiration from mesmerising gardens around the world to create an oasis of luxury. To top it all, the villas are designed by a world-renowned team of architects - Saota. With never-seen-before recreational amenities, TallTrees by Iscon becomes a gem to own at least once in a lifetime.

### 💡 Bavlu, Ahmedabad

15 Common plots and luxurious amenities | Total area: 700000+ Sq Yards

BHAVNAGAR VILLA & ADVENTURE PARK

ONGOING PROJECT