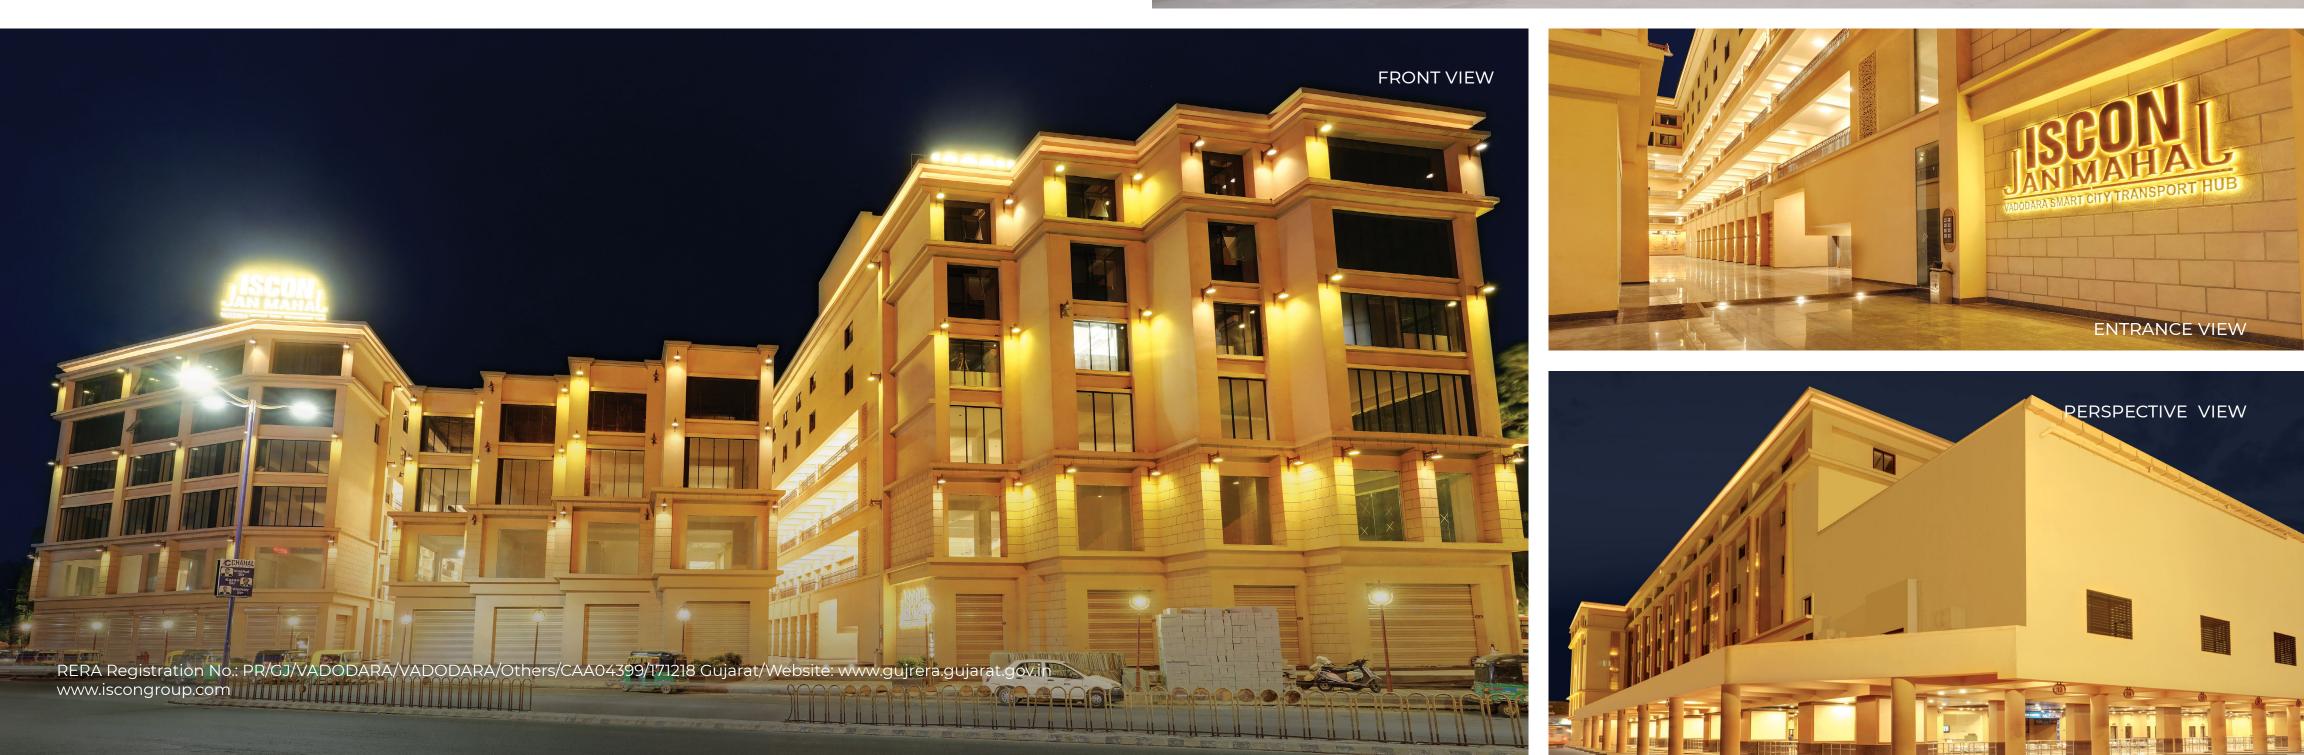

## JANMAHAL

#### VADODARA SMART CITY TRANSPORT HUB

OPPOSITE RAILWAY STATION VADODARA

### A SMART CITY HUB FOR VADODARA

ISCON Jan Mahal is seamlessly designed to blend with Vadodara's historical architecture, located at the heart of the city, opposite the Vadodara Railway Station. The transport hub has 24 bus bays, a waiting area, a cloakroom and restrooms for passengers, separate enquiry, reservation, and booking offices, multi-level parking, and canteens and stalls for refreshments and travel essentials.

♀ Opp. Railway Station, Vadodara

260+ Units | Total saleable area: 320000+ Sq. Ft.