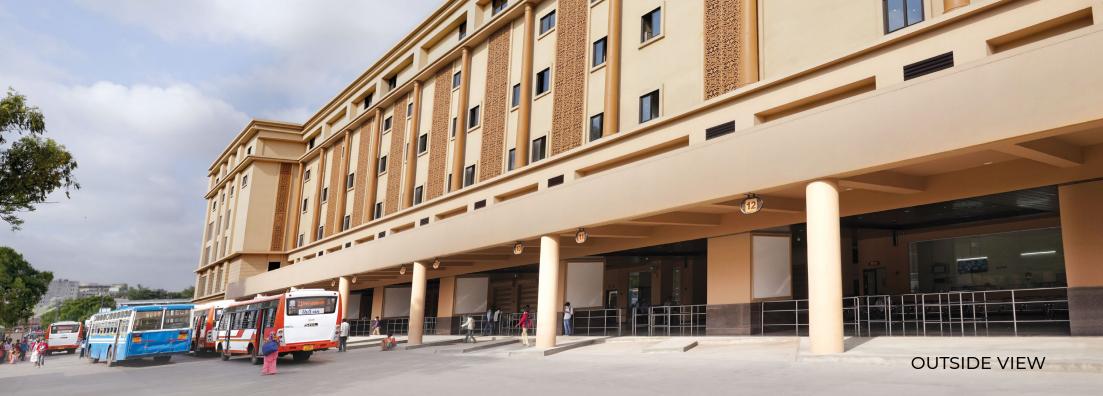

## JANMAHAL

#### VADODARA SMART CITY TRANSPORT HUB

OPPOSITE RAILWAY STATION VADODARA

### A SMART CITY HUB FOR VADODARA

ISCON Jan Mahal is seamlessly designed to blend with Vadodara's historical architecture, located at the heart of the city, opposite the Vadodara Railway Station. The transport hub has 24 bus bays, a waiting area, a cloakroom and restrooms for passengers, separate enquiry, reservation, and booking offices, multi-level parking, and canteens and stalls for refreshments and travel essentials.

♀ Opp. Railway Station, Vadodara

260+ Units | Total saleable area: 320000+ Sq. Ft.